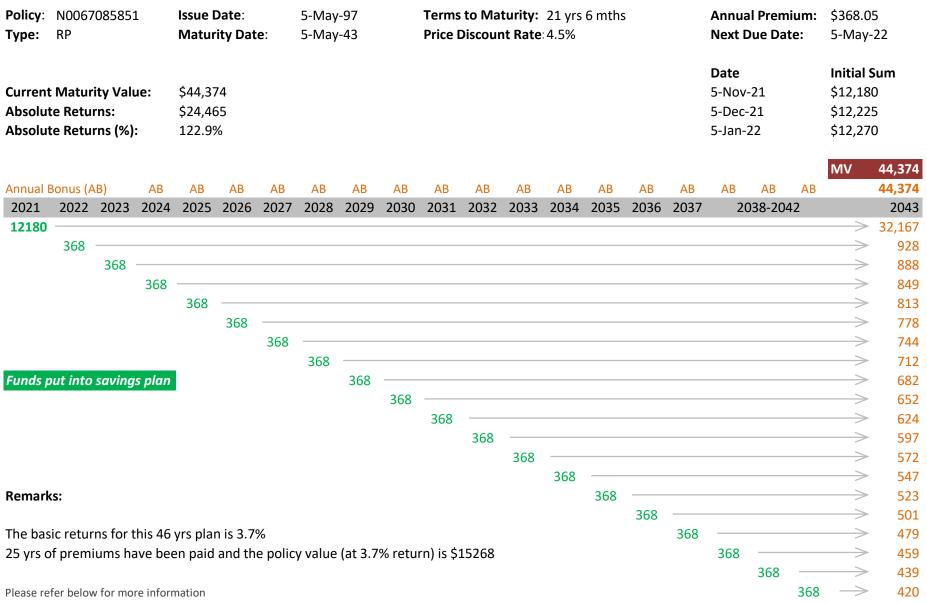

The Price Discount Rate is the rate at which the Maturity Value and the future premiums payable have been discounted to calculate the Initial Sum and does not represent the rate of returns.

This illustration is for reference only and it is not a contract of insurance. It is not intended to provide any financial advice or constitute as an offer to purchase. Please refer to the actual policy document for the exact terms and conditions.